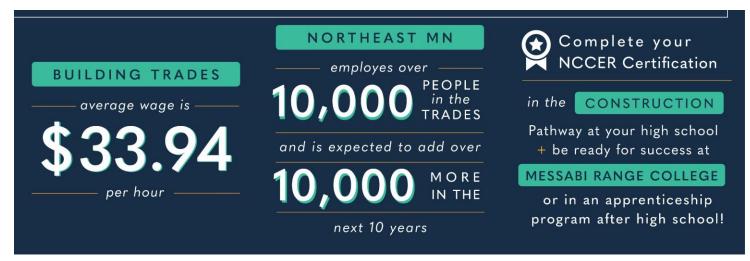

ay explores careers such as carpentry, woodworking, construction management, plumbing, electrician, engineering, technicians, metal workers, and more. Construction Trades are for students who are hands-on, visual learners, are active and work hard, and who enjoy building and making.

| Required Pathway Courses        | Recommended Pathway Courses |
|---------------------------------|-----------------------------|
| Carpentry                       | Basic Electricity           |
| Woodworking                     | Welding and Fabrication     |
| Advanced Woodworking            | AVID (by application)       |
| Welding                         |                             |
| Construction Careers Internship |                             |

## REASONS TO JOIN THE CONSTRUCTION CAREER PATHWAY