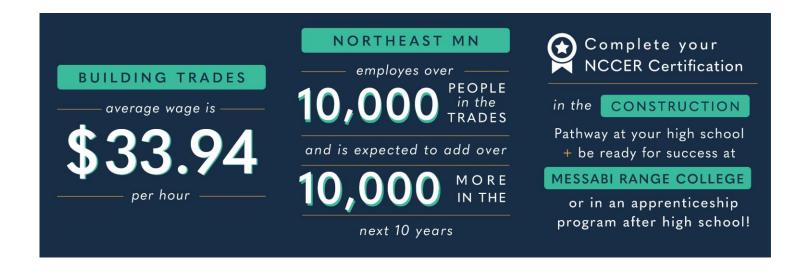

onstruction Career Pathway explores careers such as carpentry, woodworking, construction management, plumbing, electrician, engineering, technicians, metal workers, and more. Construction Trades are for students who are hands-on, visual learners, are active and work hard, and who enjoy building and making.

| Required Pathway Courses               | Recommended Pathway Courses |
|----------------------------------------|-----------------------------|
| Core Trades Class/Hand and Power Tools | Welding II                  |
| Construction Tech I                    | DIY Home Improvement        |
| Construction Tech II                   |                             |
| Welding I                              |                             |

## REASONS TO JOIN THE CONSTRUCTION CAREER PATHWAY