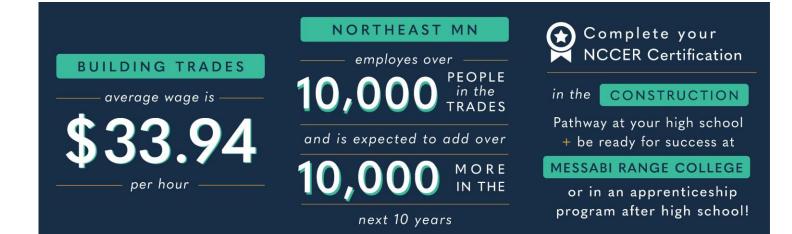

## The Construction Career Pathway explores careers such as carpentry, woodworking, construction management, plumbing, electrician, engineering, technicians, metal workers, and more. Construction Trades are for students who are hands-on, visual learners, are active and work hard, and who enjoy

## REASONS TO JOIN THE CONSTRUCTION CAREER PATHWAY