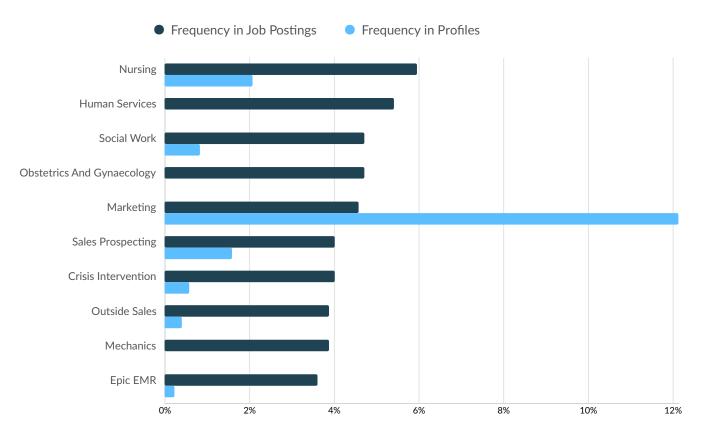

## **Top Specialized Skills**

|                            | Postings | % of Total Postings | Profiles | % of Total Profiles |
|----------------------------|----------|---------------------|----------|---------------------|
| Nursing                    | 43       | 6%                  | 35       | 2%                  |
| Human Services             | 39       | 5%                  | 0        | 0%                  |
| Social Work                | 34       | 5%                  | 14       | 1%                  |
| Obstetrics And Gynaecology | 34       | 5%                  | 0        | 0%                  |
| Marketing                  | 33       | 5%                  | 205      | 12%                 |
| Sales Prospecting          | 29       | 4%                  | 27       | 2%                  |
| Crisis Intervention        | 29       | 4%                  | 10       | 1%                  |
| Outside Sales              | 28       | 4%                  | 7        | 0%                  |
| Mechanics                  | 28       | 4%                  | 0        | 0%                  |
| Epic EMR                   | 26       | 4%                  | 4        | 0%                  |