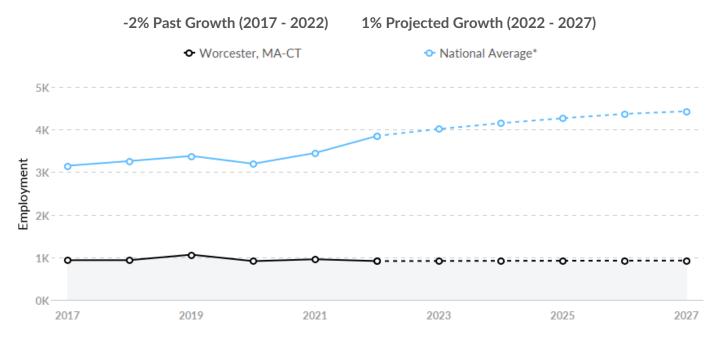

#### Supply Is Lower Than the National Average

The regional vs. national average employment helps you understand if the supply of your industries is a strength or weakness for Worcester, MA-CT, and how it is changing relative to the nation. An average area of this size would have 3,851\* employees, while there are 911 here. This lower than expected supply may make it more difficult to find candidates. The gap between expected and actual employment is expected to increase over the next 5 years.

\*National average values are derived by taking the national value for your industries and scaling it down to account for the difference in overall workforce size between the nation and Worcester, MA-CT. In other words, the values represent the national average adjusted for region size.