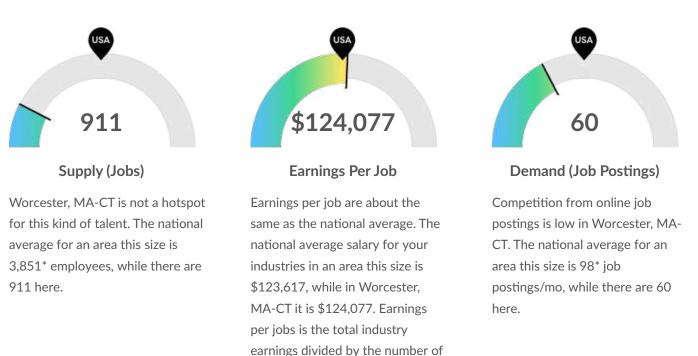

#### Light Hiring Competition Over a Thin Supply of Regional Talent

\*National average values are derived by taking the national value for your industries and scaling it down to account for the difference in overall workforce size between the nation and Worcester, MA-CT. In other words, the values represent the national average adjusted for region size.

#### Supply Is Lower Than the National Average

The regional vs. national average employment helps you understand if the supply of your industries is a strength or weakness for Worcester, MA-CT, and how it is changing relative to the nation. An average area of this size would have 3,851\* employees, while there are 911 here. This lower than expected supply may make it more difficult to find candidates. The gap between expected and actual employment is expected to increase over the next 5 years.

\*National average values are derived by taking the national value for your industries and scaling it down to account for the difference in overall workforce size between the nation and Worcester, MA-CT. In other words, the values represent the national average adjusted for region size.