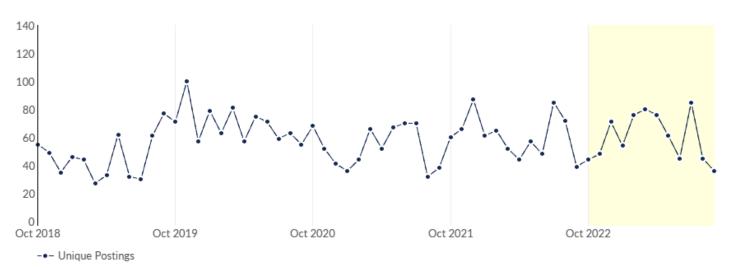

## Unique Postings Trend

| Month    | Unique Postings | Posting Intensity |
|----------|-----------------|-------------------|
| Sep 2023 | 36              | 1:1               |
| Aug 2023 | 45              | 2:1               |
| Jul 2023 | 85              | 2:1               |
| Jun 2023 | 45              | 2:1               |
| May 2023 | 61              | 2:1               |
| Apr 2023 | 76              | 2:1               |
| Mar 2023 | 80              | 2:1               |
| Feb 2023 | 76              | 2:1               |
| Jan 2023 | 54              | 2:1               |
| Dec 2022 | 71              | 2:1               |
| Nov 2022 | 48              | 2:1               |
| Oct 2022 | 44              | 3:1               |