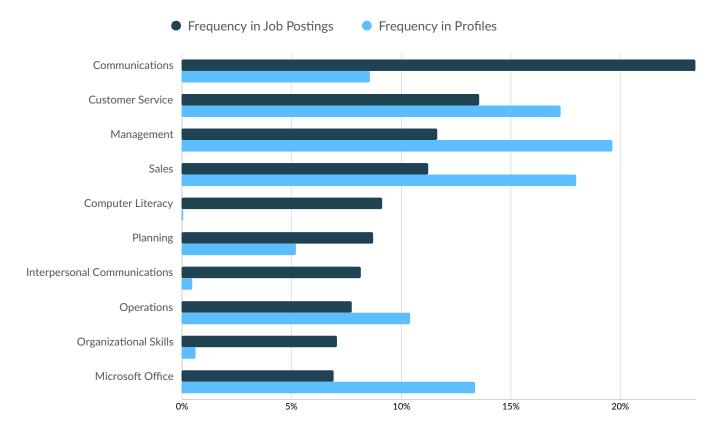

## **Top Common Skills**

|                              | Postings | % of Total Postings | Profiles | % of Total Profiles |
|------------------------------|----------|---------------------|----------|---------------------|
| Communications               | 169      | 23%                 | 145      | 9%                  |
| Customer Service             | 98       | 14%                 | 292      | 17%                 |
| Management                   | 84       | 12%                 | 332      | 20%                 |
| Sales                        | 81       | 11%                 | 304      | 18%                 |
| Computer Literacy            | 66       | 9%                  | 1        | 0%                  |
| Planning                     | 63       | 9%                  | 88       | 5%                  |
| Interpersonal Communications | 59       | 8%                  | 8        | 0%                  |
| Operations                   | 56       | 8%                  | 176      | 10%                 |
| Organizational Skills        | 51       | 7%                  | 11       | 1%                  |
| Microsoft Office             | 50       | 7%                  | 226      | 13%                 |