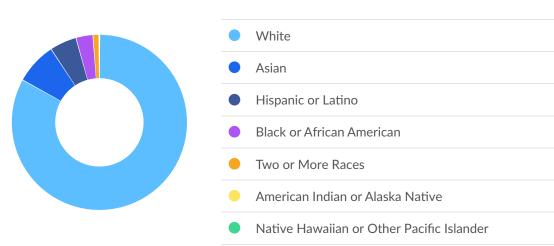

#### Industry Race/Ethnicity Breakdown

% of Jobs

83.0%

7.7%

5.0%

3.1%

1.1%

0.2%

0.0%

Jobs

756

70

45

29

10

1