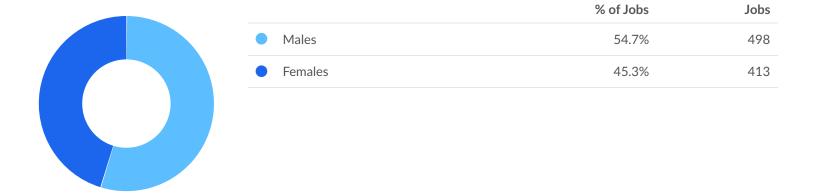

#### Industry Gender Breakdown

Most Jobs are Found in the Business and Financial Operations Occupations Industry Sector

| Occupation                                                                              | % of Industry in Occupation<br>(2022) |
|-----------------------------------------------------------------------------------------|---------------------------------------|
| Business and Financial Operations Occupations                                           | 29.9%                                 |
| <ul> <li>Management Occupations</li> </ul>                                              | 20.1%                                 |
| • Office and Administrative Support Occupations                                         | 18.4%                                 |
| Computer and Mathematical Occupations                                                   | 7.6%                                  |
| Sales and Related Occupations                                                           | 5.7%                                  |
| <ul> <li>Arts, Design, Entertainment, Sports, and Media</li> <li>Occupations</li> </ul> | 3.4%                                  |
| • Other                                                                                 | 15.0%                                 |