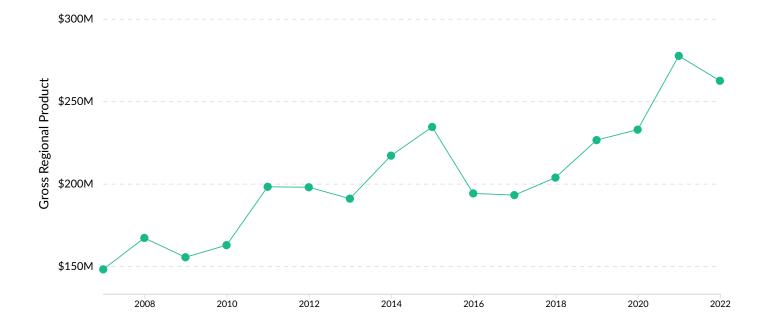

#### **Gross Regional Product (GRP)**

\$244.4M

Earnings (2022)

\$15.0M Property Income (2022) \$3.1M

Taxes (2022)

# \$262.4M

Total GRP (2022)