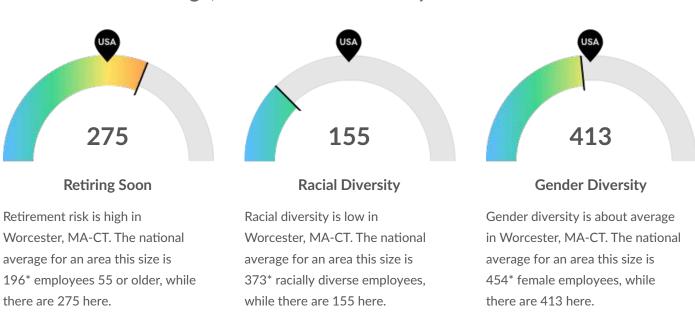

#### Retirement Risk Is High, While Overall Diversity Is Low

\*National average values are derived by taking the national value for your industries and scaling it down to account for the difference in overall workforce size between the nation and Worcester, MA-CT. In other words, the values represent the national average adjusted for region size.