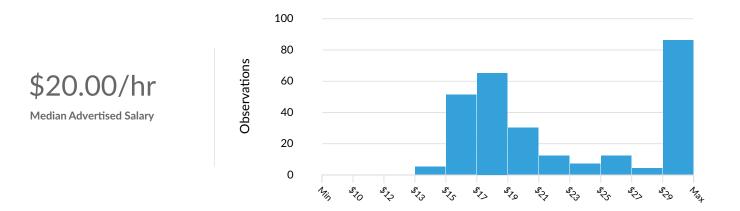

#### **Advertised Salary**

There are 272 advertised salary observations (38% of the 721 matching postings).

Advertised Salary