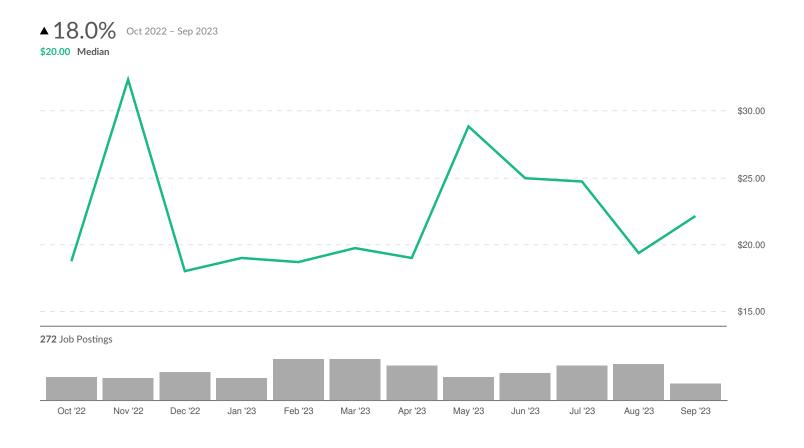

#### Advertised Wage Trend

## Unique Postings Trend

| Month    | Unique Postings | Posting Intensity |
|----------|-----------------|-------------------|
| Sep 2023 | 36              | 1:1               |
| Aug 2023 | 45              | 2:1               |
| Jul 2023 | 85              | 2:1               |
| Jun 2023 | 45              | 2:1               |
| May 2023 | 61              | 2:1               |
| Apr 2023 | 76              | 2:1               |
| Mar 2023 | 80              | 2:1               |
| Feb 2023 | 76              | 2:1               |
| Jan 2023 | 54              | 2:1               |
| Dec 2022 | 71              | 2:1               |
| Nov 2022 | 48              | 2:1               |
| Oct 2022 | 44              | 3:1               |