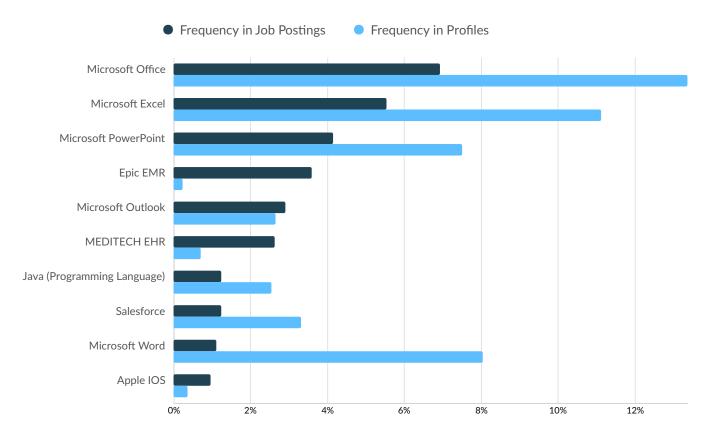

## **Top Software Skills**

|                             | Postings | % of Total Postings | Profiles | % of Total Profiles |
|-----------------------------|----------|---------------------|----------|---------------------|
| Microsoft Office            | 50       | 7%                  | 226      | 13%                 |
| Microsoft Excel             | 40       | 6%                  | 188      | 11%                 |
| Microsoft PowerPoint        | 30       | 4%                  | 127      | 8%                  |
| Epic EMR                    | 26       | 4%                  | 4        | 0%                  |
| Microsoft Outlook           | 21       | 3%                  | 45       | 3%                  |
| MEDITECH EHR                | 19       | 3%                  | 12       | 1%                  |
| Java (Programming Language) | 9        | 1%                  | 43       | 3%                  |
| Salesforce                  | 9        | 1%                  | 56       | 3%                  |
| Microsoft Word              | 8        | 1%                  | 136      | 8%                  |
| Apple IOS                   | 7        | 1%                  | 6        | 0%                  |