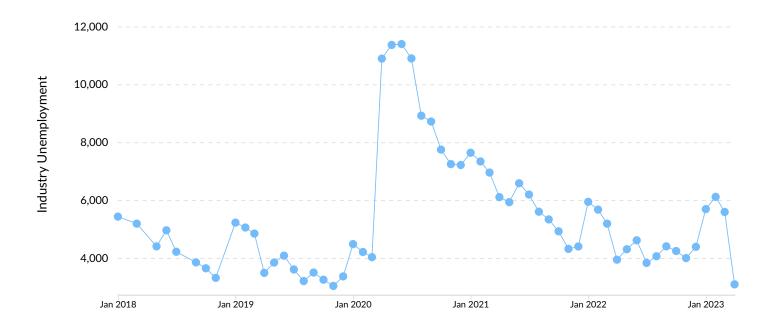

#### **Unemployment Rate Trends**

Unemployment shown at the 2-digit sectors level.