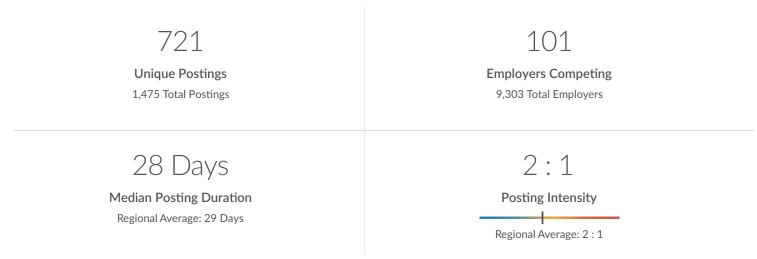

#### **101 Employers Competing**

All employers in the region who posted for this job over the last 12 months.

#### 721 Unique Job Postings

The number of unique postings for this job over the last 12 months.

#### 28 Day Median Duration

Posting duration is 1 day shorter than what's typical in the region.

| Top Companies     | Unique Postings | Top Job Titles                | Unique Postings |
|-------------------|-----------------|-------------------------------|-----------------|
| LocumTenens.com   | 165             | Locums Tenens                 | 26              |
| World YWCA        | 102             | Outside Sales Representatives | 25              |
| Oriol Health Care | 60              | Locum Tenens Psychiatrists    | 15              |
| Staff Care        | 37              | OB/GYNs                       | 15              |
| NFIB              | 23              | Court Advocates               | 14              |