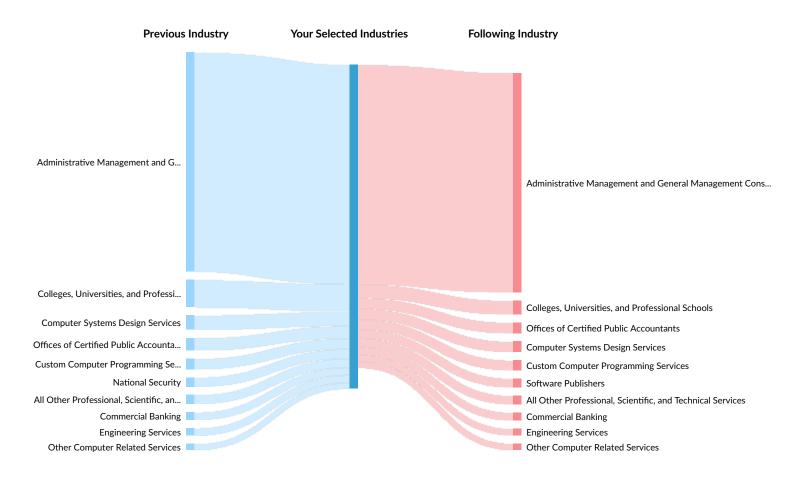

#### **Industry Gain and Drain**

The table below analyzes the profiles of current and past people in your selected industries. The left column shows job transitions from other industries to your selected industries. The right column shows job transitions from your selected industries to other industries.

Please note, results are only available at the national level and the 6-digit NAICS level. Also your selection has been limited to 100 industries.

The following represents the job transitions of employees in your selected industries in the United States:

| Previous Industries                                                     | Transitions |
|-------------------------------------------------------------------------|-------------|
| Administrative Management and General Management<br>Consulting Services | 163,546     |
| Colleges, Universities, and Professional Schools                        | 20,276      |
| Computer Systems Design Services                                        | 10,794      |

| Following Industries                                                                      | Transitions |
|-------------------------------------------------------------------------------------------|-------------|
| Administrative Management and General Management<br>Consulting Services                   | 163,546     |
| Colleges, Universities, and Professional Schools                                          | 10,253      |
| Offices of Certified Public Accountants                                                   | 7,918       |
| Computer Systems Design Services                                                          | 7,861       |
| Custom Computer Programming Services                                                      | 7,458       |
| Software Publishers                                                                       | 6,641       |
| All Other Professional, Scientific, and Technical Services                                | 6,525       |
| Commercial Banking                                                                        | 5,875       |
| Engineering Services                                                                      | 4,978       |
| Other Computer Related Services                                                           | 4,817       |
| Computing Infrastructure Providers, Data Processing, Web<br>Hosting, and Related Services | 3,578       |
| Insurance Agencies and Brokerages                                                         | 3,374       |
| Electronic Shopping and Mail-Order Houses                                                 | 3,192       |
| General Medical and Surgical Hospitals                                                    | 3,039       |
| National Security                                                                         | 2,737       |
| All Other Information Services                                                            | 2,603       |
| Other Scientific and Technical Consulting Services                                        | 2,469       |
| Employment Placement Agencies                                                             | 2,372       |
| Other Management Consulting Services                                                      | 2,298       |
| Offices of Physicians (except Mental Health Specialists)                                  | 2,096       |
| Pharmaceutical Preparation Manufacturing                                                  | 2,023       |
| Direct Health and Medical Insurance Carriers                                              | 1,938       |
| Offices of Lawyers                                                                        | 1,905       |
| Offices of Real Estate Agents and Brokers                                                 | 1,856       |
| Temporary Help Services                                                                   | 1,837       |
| Lightcast Q3 2023 Data Set   lightcast.io                                                 | 15          |