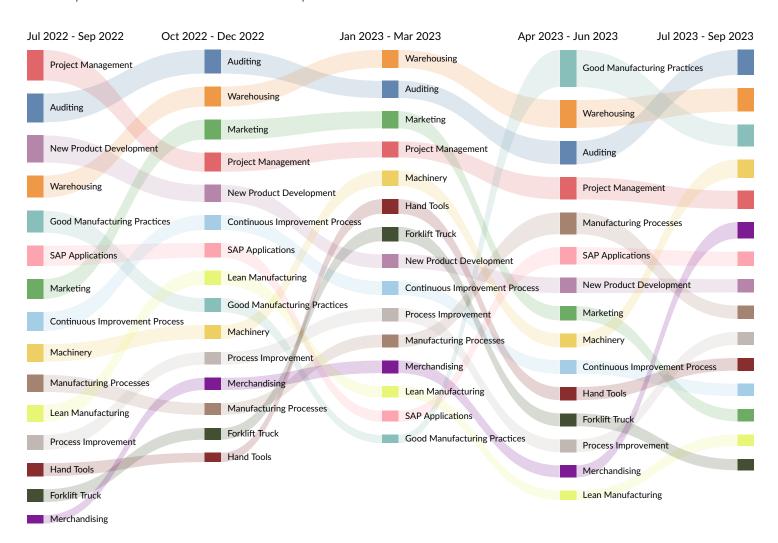

### Top 15 Skills for All Job Types by Quarter

Skills help us understand the direction an industry is headed.

# **Top Specialized Skills**

|                                | Postings | % of Total Postings | Profiles | % of Total Profiles |
|--------------------------------|----------|---------------------|----------|---------------------|
| Auditing                       | 784      | 10%                 | 1,009    | 3%                  |
| Warehousing                    | 784      | 10%                 | 608      | 2%                  |
| Good Manufacturing Practices   | 711      | 9%                  | 1,138    | 4%                  |
| Project Management             | 663      | 8%                  | 3,072    | 11%                 |
| Marketing                      | 558      | 7%                  | 2,121    | 7%                  |
| Machinery                      | 539      | 7%                  | 242      | 1%                  |
| New Product Development        | 524      | 6%                  | 2,611    | 9%                  |
| Manufacturing Processes        | 522      | 6%                  | 404      | 1%                  |
| SAP Applications               | 502      | 6%                  | 754      | 3%                  |
| Continuous Improvement Process | 481      | 6%                  | 1,795    | 6%                  |