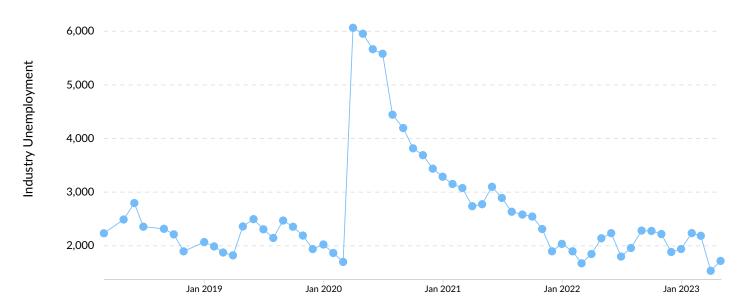

### **Unemployment Rate Trends**

Unemployment shown at the 2-digit sector level.