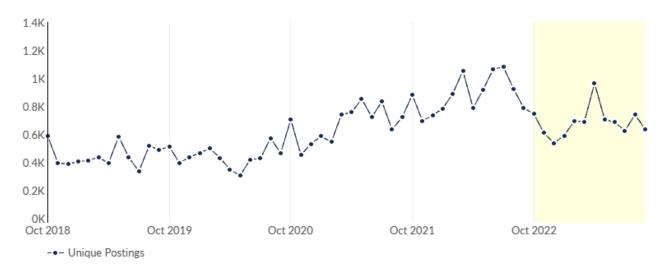

# **Unique Postings Trend**

| Month    | Unique Postings | Posting Intensity |
|----------|-----------------|-------------------|
| Sep 2023 | 635             | 2:1               |
| Aug 2023 | 741             | 2:1               |
| Jul 2023 | 625             | 2:1               |
| Jun 2023 | 687             | 2:1               |
| May 2023 | 706             | 2:1               |
| Apr 2023 | 965             | 3:1               |
| Mar 2023 | 691             | 2:1               |
| Feb 2023 | 695             | 2:1               |
| Jan 2023 | 591             | 2:1               |
| Dec 2022 | 538             | 2:1               |
| Nov 2022 | 609             | 2:1               |
| Oct 2022 | 746             | 2:1               |