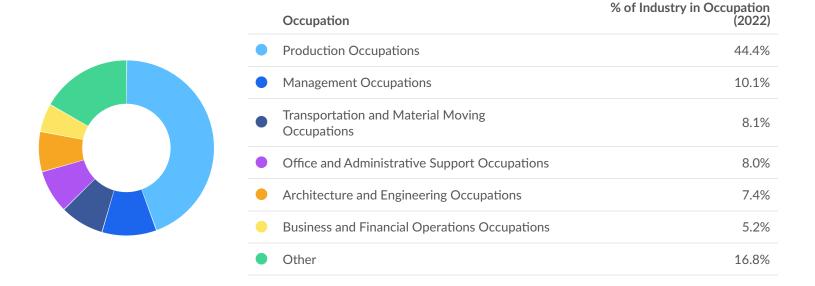

here are 11,617 here.



#### **Gender Diversity**

Gender diversity is about average in Worcester, MA-CT. The national average for an area this size is 12,379\* female employees, while there are 12,645 here.

\*National average values are derived by taking the national value for Manufacturing and scaling it down to account for the difference in overall workforce size between the nation and Worcester, MA-CT. In other words, the values represent the national average adjusted for region size.

### **Unemployment Rate Trends**

Unemployment shown at the 2-digit sector level.





# **Demographic Details**

### **Industry Age Breakdown**



### **Industry Race/Ethnicity Breakdown**





### **Industry Gender Breakdown**



### Most Jobs are Found in the Production Occupations Industry Sector





### **Demand**



#### **599 Employers Competing**

All employers in the region who posted for this job over the last 12 months.



#### 8,229 Unique Job Postings

The number of unique postings for this job over the last 12 months.



#### 29 Day Median Duration

Posting duration is 1 day longer than what's typical in the region.

| Top Companies        | Unique Postings | Top Job Titles             | Unique Postings |
|----------------------|-----------------|----------------------------|-----------------|
| Bristol-Myers Squibb | 438             | Assemblers                 | 129             |
| AbbVie               | 366             | Maintenance Technicians    | 74              |
| Waters               | 306             | Material Handlers          | 71              |
| Global Part