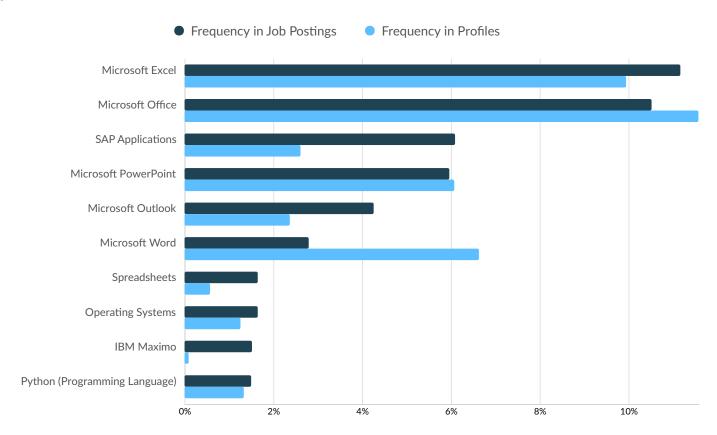

# **Top Software Skills**

|                               | Postings | % of Total Postings | Profiles | % of Total Profiles |
|-------------------------------|----------|---------------------|----------|---------------------|
| Microsoft Excel               | 919      | 11%                 | 2,868    | 10%                 |
| Microsoft Office              | 866      | 11%                 | 3,340    | 12%                 |
| SAP Applications              | 502      | 6%                  | 754      | 3%                  |
| Microsoft PowerPoint          | 491      | 6%                  | 1,753    | 6%                  |
| Microsoft Outlook             | 350      | 4%                  | 685      | 2%                  |
| Microsoft Word                | 231      | 3%                  | 1,914    | 7%                  |
| Spreadsheets                  | 136      | 2%                  | 164      | 1%                  |
| Operating Systems             | 135      | 2%                  | 361      | 1%                  |
| IBM Maximo                    | 125      | 2%                  | 26       | 0%                  |
| Python (Programming Language) | 123      | 1%                  | 385      | 1%                  |
|                               |          |                     |          |                     |