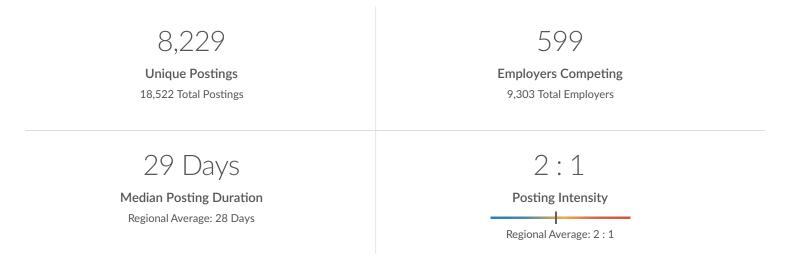

#### **599 Employers Competing**

All employers in the region who posted for this job over the last 12 months.

#### 8,229 Unique Job Postings

The number of unique postings for this job over the last 12 months.

#### 29 Day Median Duration

Posting duration is 1 day longer than what's typical in the region.

| Top Companies        | Unique Postings | Top Job Titles             | Unique Postings |
|----------------------|-----------------|----------------------------|-----------------|
| Bristol-Myers Squibb | 438             | Assemblers                 | 129             |
| AbbVie               | 366             | Maintenance Technicians    | 74              |
| Waters               | 306             | Material Handlers          | 71              |
| Global Partners      | 288             | Guest Services Supervisors | 68              |
| Karl Storz           | 287             | Machine Operators          | 66              |