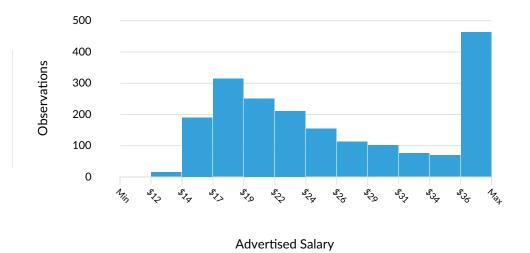

### **Advertised Salary**

There are 1,945 advertised salary observations (24% of the 8,229 matching postings).

\$24.06/hr
Median Advertised Salary