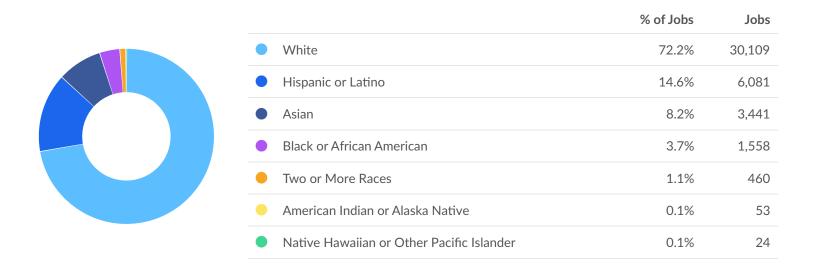

#### **Racial Diversity**

Racial diversity is low in Worcester, MA-CT. The national average for an area this size is 15,039\* racially diverse employees, while there are 11,617 here.

### **Industry Race/Ethnicity Breakdown**