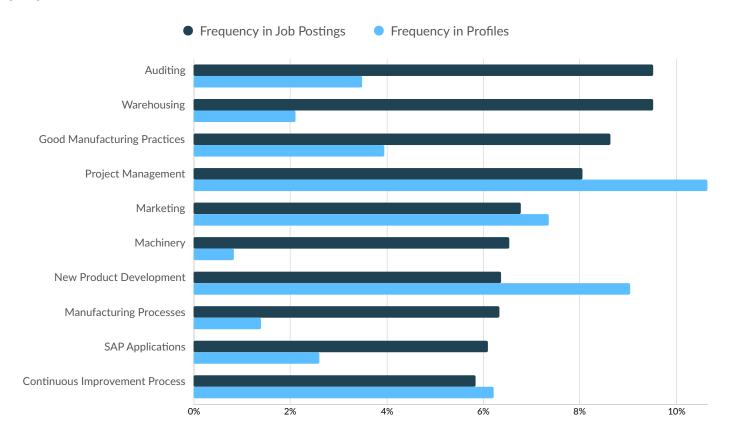

# **Top Specialized Skills**

|                                | Postings | % of Total Postings | Profiles | % of Total Profiles |
|--------------------------------|----------|---------------------|----------|---------------------|
| Auditing                       | 784      | 10%                 | 1,009    | 3%                  |
| Warehousing                    | 784      | 10%                 | 608      | 2%                  |
| Good Manufacturing Practices   | 711      | 9%                  | 1,138    | 4%                  |
| Project Management             | 663      | 8%                  | 3,072    | 11%                 |
| Marketing                      | 558      | 7%                  | 2,121    | 7%                  |
| Machinery                      | 539      | 7%                  | 242      | 1%                  |
| New Product Development        | 524      | 6%                  | 2,611    | 9%                  |
| Manufacturing Processes        | 522      | 6%                  | 404      | 1%                  |
| SAP Applications               | 502      | 6%                  | 754      | 3%                  |
| Continuous Improvement Process | 481      | 6%                  | 1,795    | 6%                  |