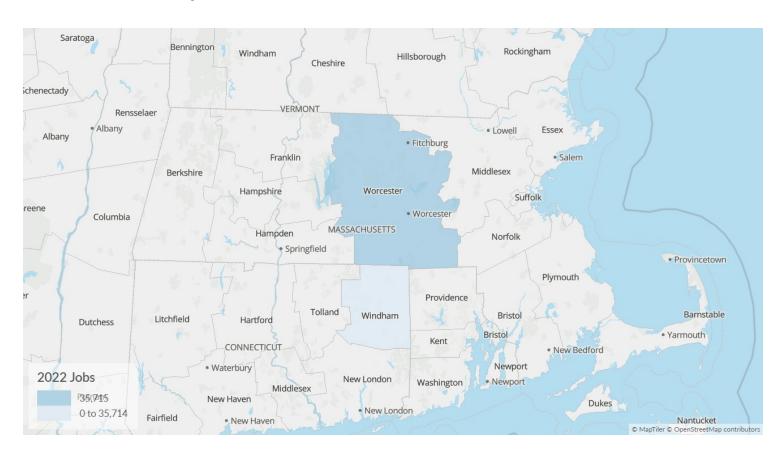

he unique strengths of each source, our data modeling team creates an authoritative dataset that captures more than 99% of all workers in the United States. This core offering is then enriched with data from online social profiles, resumés, and job postings to give you a complete view of the workforce.

Lightcast data is frequently cited in major publications such as *The Atlantic*, *Forbes*, *Harvard Business Review*, *The New York Times*, *The Wall Street Journal*, and *USA Today*.



**Forbes** 

Harvard Business Review Ehe New Hork Eimes WSJ





# **Report Parameters**

### 1 Industry

31 Manufacturing

### 1 MSA

49340 Worcester, MA-CT

#### Class of Worker

**QCEW Employees** 

The information in this report pertains to the chosen industry and geographical area.



# Workforce Map





# **Executive Summary**

### Aggressive Hiring Competition Over a Deep Supply of Regional Talent



#### Supply (Jobs)

Worcester, MA-CT is a hotspot for this kind of talent. The national average for an area this size is 33,075\* employees, while there are 41,726 here.



#### **Earnings Per Job**

Earnings per job are about the same as the national average. The national average salary for Manufacturing in an area this size is \$98,024, while in Worcester, MA-CT it is \$102,058. Earnings per jobs is the total industry earnings divided by the number of jobs in the industry.



#### **Demand (Job Postings)**

Competition from online job postings is high in Worcester, MA-CT. The national average for an area this size is 590\* job postings/mo, while there are 686 here.

<sup>\*</sup>Nation