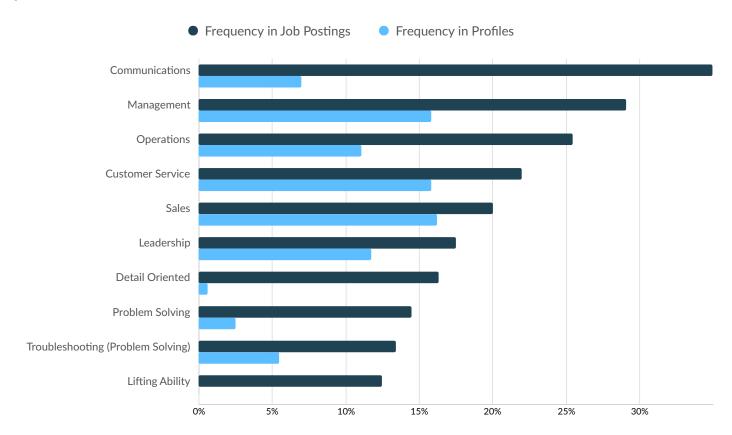

# **Top Common Skills**

|                                   | Postings | % of Total Postings | Profiles | % of Total Profiles |
|-----------------------------------|----------|---------------------|----------|---------------------|
| Communications                    | 2,879    | 35%                 | 2,021    | 7%                  |
| Management                        | 2,394    | 29%                 | 4,570    | 16%                 |
| Operations                        | 2,097    | 25%                 | 3,200    | 11%                 |
| Customer Service                  | 1,810    | 22%                 | 4,572    | 16%                 |
| Sales                             | 1,649    | 20%                 | 4,685    | 16%                 |
| Leadership                        | 1,444    | 18%                 | 3,396    | 12%                 |
| Detail Oriented                   | 1,346    | 16%                 | 170      | 1%                  |
| Problem Solving                   | 1,195    | 15%                 | 727      | 3%                  |
| Troubleshooting (Problem Solving) | 1,105    | 13%                 | 1,575    | 5%                  |
| Lifting Ability                   | 1,026    | 12%                 | 2        | 0%                  |
|                                   |          |                     |          |                     |