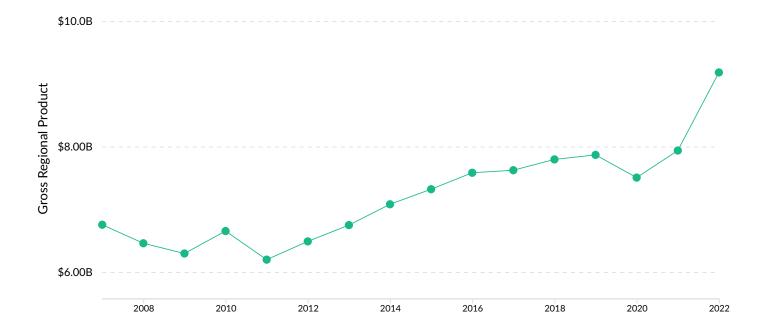

### **Gross Regional Product (GRP)**

| \$4.3B          | \$4.6B                    | \$269.2M     | \$9.2B           |
|-----------------|---------------------------|--------------|------------------|
| Earnings (2022) | Property Income<br>(2022) | Taxes (2022) | Total GRP (2022) |