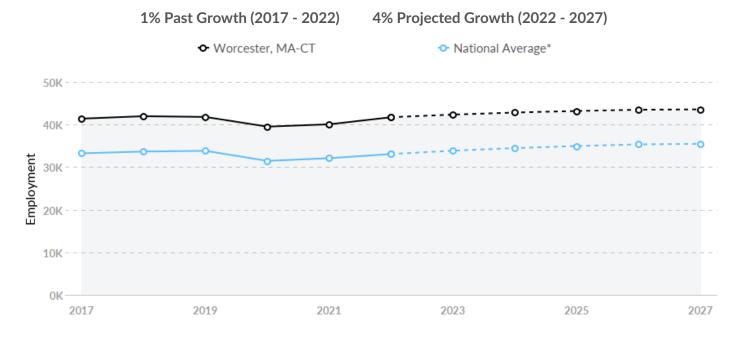

#### Supply (Jobs)

Worcester, MA-CT is a hotspot for this kind of talent. The national average for an area this size is 33,075\* employees, while there are 41,726 here.

### Supply Is Higher Than the National Average

The regional vs. national average employment helps you understand if the supply of Manufacturing is a strength or weakness for Worcester, MA-CT, and how it is changing relative to the nation. An average area of this size would have 33,075\* employees, while there are 41,726 here. This higher than expected supply may make it easier to find candidates. The gap between expected and actual employment is expected to remain roughly the same over the next 5 years.

\*National average values are derived by taking the national value for Manufacturing and scaling it down to account for the difference in overall workforce size between the nation and Worcester, MA-CT. In other words, the values represent the national average adjusted for region size.