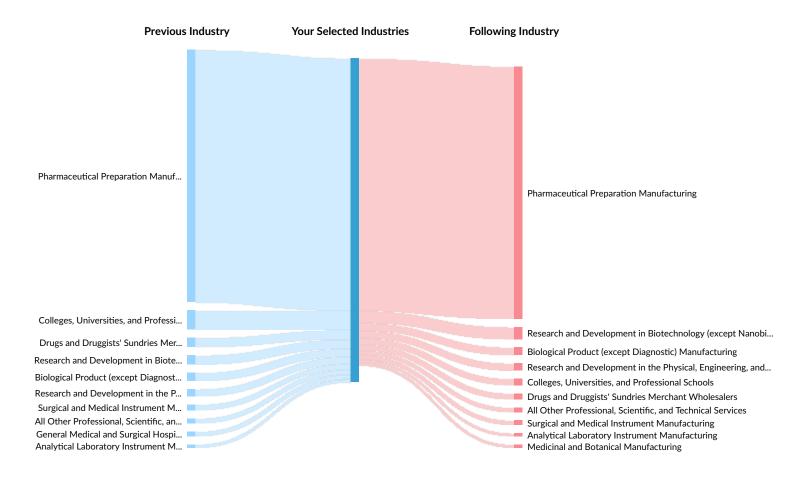

### **Industry Gain and Drain**

The table below analyzes the profiles of current and past people in your selected industries. The left column shows job transitions from other industries to your selected industries. The right column shows job transitions from your selected industries to other industries.

Please note, results are only available at the national level and the 6-digit NAICS level. Also your selection has been limited to 100 industries.

The following represents the job transitions of employees in your selected industries in the United States:

| Previous Industries                                | Transitions |
|----------------------------------------------------|-------------|
| Pharmaceutical Preparation Manufacturing           | 236,877     |
| Colleges, Universities, and Professional Schools   | 17,858      |
| Drugs and Druggists' Sundries Merchant Wholesalers | 8,771       |

| Previous Industries                                                                                                   | Transitions |
|-----------------------------------------------------------------------------------------------------------------------|-------------|
| Research and Development in Biotechnology (except Nanobiotechnology)                                                  | 8,707       |
| Biological Product (except Diagnostic) Manufacturing                                                                  | 7,637       |
| Research and Development in the Physical, Engineering, and<br>Life Sciences (except Nanotechnology and Biotechnology) | 6,760       |
| Surgical and Medical Instrument Manufacturing                                                                         | 5,248       |
| All Other Professional, Scientific, and Technical Services                                                            | 4,654       |
| General Medical and Surgical Hospitals                                                                                | 4,300       |
| Analytical Laboratory Instrument Manufacturing                                                                        | 3,188       |
| Offices of Physicians (except Mental Health Specialists)                                                              | 2,665       |
| Wholesale Trade Agents and Brokers                                                                                    | 2,248       |
| Administrative Management and General Management<br>Consulting Services                                               | 2,023       |
| Medicinal and Botanical Manufacturing                                                                                 | 1,997       |
| Medical, Dental, and Hospital Equipment and Supplies<br>Merchant Wholesalers                                          | 1,842       |
| Custom Computer Programming Services                                                                                  | 1,531       |
| Surgical Appliance and Supplies Manufacturing                                                                         | 1,426       |
| Computer Systems Design Services                                                                                      | 1,380       |
| Other Scientific and Technical Consulting Services                                                                    | 1,314       |
| Offices of Certified Public Accountants                                                                               | 1,232       |
| Offices of Other Holding Companies                                                                                    | 1,195       |
| Software Publishers                                                                                                   | 1,194       |
| Commercial Banking                                                                                                    | 1,135       |
| Employment Placement Agencies                                                                                         | 1,135       |
| Offices of Lawyers                                                                                                    | 1,107       |
| Engineering Services                                                                                                  | 1,079       |
| Full-Service Restaurants                                                                                              | 1,002       |
| Lightcast Q3 2023 Data Set   lightcast.io                                                                             | 11          |

| Previous Industries                                                                                                   | Transitions |
|-----------------------------------------------------------------------------------------------------------------------|-------------|
| Wineries                                                                                                              | 38          |
| Farm Machinery and Equipment Manufacturing                                                                            | 37          |
| Motor Vehicle Electrical and Electronic Equipment Manufacturing                                                       | 34          |
| Following Industries                                                                                                  | Transitions |
| Pharmaceutical Preparation Manufacturing                                                                              | 236,877     |
| Research and Development in Biotechnology (except<br>Nanobiotechnology)                                               | 11,317      |
| Biological Product (except Diagnostic) Manufacturing                                                                  | 7,228       |
| Research and Development in the Physical, Engineering, and<br>Life Sciences (except Nanotechnology and Biotechnology) | 6,780       |
| Colleges, Universities, and Professional Schools                                                                      | 6,109       |
| Drugs and Druggists' Sundries Merchant Wholesalers                                                                    | 5,509       |
| All Other Professional, Scientific, and Technical Services                                                            | 4,309       |
| Surgical and Medical Instrument Manufacturing                                                                         | 4,274       |
| Analytical Laboratory Instrument Manufacturing                                                                        | 2,984       |
| Medicinal and Botanical Manufacturing                                                                                 | 2,975       |
| Wholesale Trade Agents and Brokers                                                                                    | 2,416       |
| General Medical and Surgical Hospitals                                                                                | 2,112       |
| Medical, Dental, and Hospital Equipment and Supplies<br>Merchant Wholesalers                                          | 1,911       |
| Offices of Physicians (except Mental Health Specialists)                                                              | 1,708       |
| Administrative Management and General Management<br>Consulting Services                                               | 1,542       |
| Software Publishers                                                                                                   | 1,369       |
| Custom Computer Programming Services                                                                                  | 1,333       |
| Offices of Other Holding Companies                                                                                    | 1,171       |
| Surgical Appliance and Supplies Manufacturing                                                                         | 1,145       |
| Lightcast Q3 2023 Data Set   lightcast.io                                                                             | 15          |